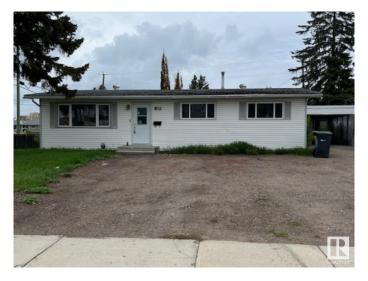

# \$199,900

4 Bedroom, 1.50 Bathroom, 1,672 sqft Single Family on 0.00 Acres

Cold Lake North, Cold Lake, AB

Sprawling bungalow in Cold Lake North with loads of potential for sweat equity. Main floor features large living room with big windows allowing loads of natural light, good sized kitchen with oak cabinetry and an additional family room for added convenience. 4 bedrooms on main floor including primary bedroom with 2pc ensuite. Basement has separate entry and is awaiting your sweat equity! Situated on a corner lot, this property has lots of parking - enough for several cars and RV parking. Here is your opportunity to step into the market at an affordable price.