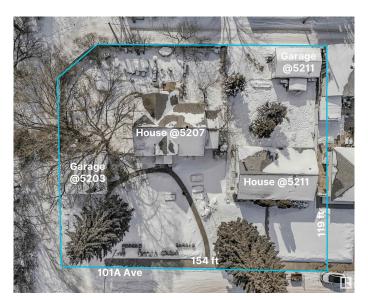

#### \$926,175

0 Bedroom, 1.00 Bathroom, Single Family on 0.00 Acres

Fulton Place, Edmonton, AB

**INVESTORS & BUILDERS! Incredible** development opportunity in Fulton Place! A rare 4 adjacent lots totaling 1683 SQM, zoned RS (Small Scale Residential) Total Lot dimensions: 154ft wide x 119ft deep. Perfect for multi-residential, dream homes, duplexes, townhouses, basement suites, garage/garden suites, or a multi-family infill. Two existing bungalows with garages and month-to-month renters offer immediate cash flow while you plan your project. Ideally located minutes from downtown, within walking distance to Capilano Mall, and close to Gold Bar Park, river valley trails, Rundle Park, and Hardisty Fitness Centre. Top schools like Hardisty, McEwan, and King's College add to its appeal. A prime opportunity in a thriving, well-connected communityâ€"don't miss your chance to invest in Fulton Place! To be sold with adjacent lot 5211 101A Ave for \$1,325,000.