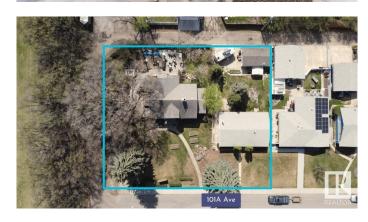

#### \$926,175

0 Bedroom, 1.00 Bathroom, Single Family on 0.00 Acres

Fulton Place, Edmonton, AB

**INVESTORS & BUILDERS! Incredible** development opportunity in Fulton Place! A rare 4 adjacent lots totaling 1683 SQM, zoned RS (Small Scale Residential) Total Lot dimensions: 154ft wide x 119ft deep. Perfect for multi-residential, dream homes, duplexes, townhouses, basement suites, garage/garden suites, or a multi-family infill. Two existing bungalows with garages and month-to-month renters offer immediate cash flow while you plan your project. Ideally located minutes from downtown, within walking distance to Capilano Mall, and close to Gold Bar Park, river valley trails, Rundle Park, and Hardisty Fitness Centre. Top schools like Hardisty, McEwan, and King's College add to its appeal. A prime opportunity in a thriving, well-connected communityâ€"don't miss your chance to invest in Fulton Place! To be sold with adjacent lot 5211 101A Ave for \$1,325,000.