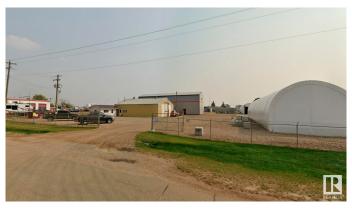

#### \$749,500

0 Bedroom, 0.00 Bathroom, Industrial on 0.00 Acres

None, Stettler Town, AB

COURT ORDERED SALE. Functionality: Current warehouse and mixing plant configuration is ideally set up for concrete manufacturing services plus can accommodate a variety of other industrial uses. Location: Situated in an established industrial neighbourhood in East Stettler with easy access onto major Highways 12 and 56. Loading: Multiple overhead doors into shop area. Site Size: Only 3.49%ű site coverage ratio allows for future building expansion or ample secured/gravelled yard storage (1.84 acres±). Equipment: Concrete mixing plant included in the sale price.

### **Exterior**

Exterior Mixed Construction Mixed