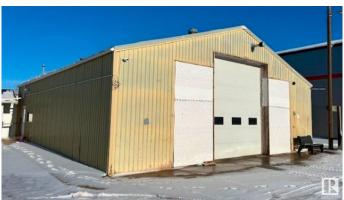

#### \$749,500

0 Bedroom, 0.00 Bathroom, Industrial on 0.00 Acres

None, Stettler Town, AB

COURT ORDERED SALE. Functionality: Current warehouse and mixing plant configuration is ideally set up for concrete manufacturing services plus can accommodate a variety of other industrial uses. Location: Situated in an established industrial neighbourhood in East Stettler with easy access onto major Highways 12 and 56. Loading: Multiple overhead doors into shop area. Site Size: Only 3.49%ű site coverage ratio allows for future building expansion or ample secured/gravelled yard storage (1.84 acres±). Equipment: Concrete mixing plant included in the sale price.

### **Exterior**

Exterior Mixed Construction Mixed