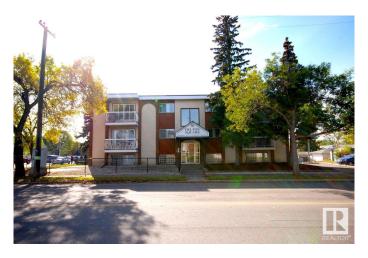

## \$775,000

0 Bedroom, 0.00 Bathroom, Multi-Family Commercial on 0.00 Acres

Eastwood, Edmonton, AB

Welcome to Delton Square. A very well maintained and managed building located in the Central neighborhood of Eastwood in Edmonton with proximity to all public transportation, retail stores, shops, and schools. Easy access to Yellowhead Trail and 118 th ave providing quick vehicle access throughout the city. This building has great curb appeal and pride of ownership can be seen throughout the grounds. NEW Boiler! NEW interior Flooring and Paint! Very Large balconies. Easy to manage with 100% occupancy providing steady cash flows. Unit mix is four large 2 bed X 1 Bath and two 1 bed X 1 Bath apartment homes. 6 outdoor parking stalls. This property is ideal for first time investors or simply increase unit count to your existing multi-family portfolio. Nearby neighborhoods include trendy restaurants, cafe spots, supermarkets.