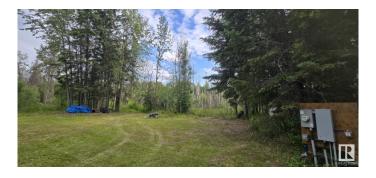

# \$129,900

0 Bedroom, 0.00 Bathroom, Rural on 3.78 Acres

Skeleton Lake, Rural Athabasca County, AB

SKELETON LAKE - PRIVATE 3.78 ACRES -NEAR BOAT LAUNCH & CROWNLAND of treed paradise here in Shadow Lane Estates. This private lot was cleared out with a large centre area for a future cabin & shop, but currently used for RV's and has 200 amp underground power with power pedestals installed... This power setup was installed for future upgrades! Your RVs, security cameras & wifi for music etc are all possible, as power is already in. Another great feature is it's 97% paved roads in to the driveway, to protect the toys... within these trees you can finally enjoy the sounds of nature with your morning coffee & enjoy campfire drinks at night. Or have a huge party! Plenty of forest to explore for kids, quad trails out the yard are endless. Boat launch down the road. Great hunting here, with Crownland all around. Town is a 5 min drive! SKELETON LAKE is located 2.5hr south of Fort McMurray & 1.5hr NE of Edmonton. A great getaway. Tons to do, and tons of great people. Don't miss out!