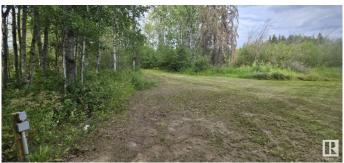

# \$129,900

0 Bedroom, 0.00 Bathroom, Rural on 3.78 Acres

Skeleton Lake, Rural Athabasca County, AB

SKELETON LAKE - PRIVATE 3.78 ACRES -NEAR BOAT LAUNCH & CROWNLAND of treed paradise here in Shadow Lane Estates. This private lot was cleared out with a large centre area for a future cabin & shop, but currently used for RV's and has 200 amp underground power with power pedestals installed... This power setup was installed for future upgrades! Your RVs, security cameras & wifi for music etc are all possible, as power is already in. Another great feature is it's 97% paved roads in to the driveway, to protect the toys... within these trees you can finally enjoy the sounds of nature with your morning coffee & enjoy campfire drinks at night. Or have a huge party! Plenty of forest to explore for kids, quad trails out the yard are endless. Boat launch down the road. Great hunting here, with Crownland all around. Town is a 5 min drive! SKELETON LAKE is located 2.5hr south of Fort McMurray & 1.5hr NE of Edmonton. A great getaway. Tons to do, and tons of great people. Don't miss out!