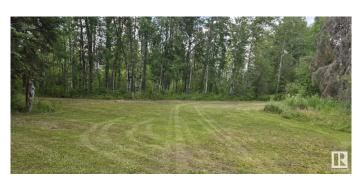

# \$129,900

0 Bedroom, 0.00 Bathroom, Rural on 3.78 Acres

Skeleton Lake, Rural Athabasca County, AB

SKELETON LAKE - PRIVATE 3.78 ACRES -NEAR BOAT LAUNCH & CROWNLAND of treed paradise here in Shadow Lane Estates. This private lot was cleared out with a large centre area for a future cabin & shop, but currently used for RV's and has 200 amp underground power with power pedestals installed... This power setup was installed for future upgrades! Your RVs, security cameras & wifi for music etc are all possible, as power is already in. Another great feature is it's 97% paved roads in to the driveway, to protect the toys... within these trees you can finally enjoy the sounds of nature with your morning coffee & enjoy campfire drinks at night. Or have a huge party! Plenty of forest to explore for kids, quad trails out the yard are endless. Boat launch down the road. Great hunting here, with Crownland all around. Town is a 5 min drive! SKELETON LAKE is located 2.5hr south of Fort McMurray & 1.5hr NE of Edmonton. A great getaway. Tons to do, and tons of great people. Don't miss out!