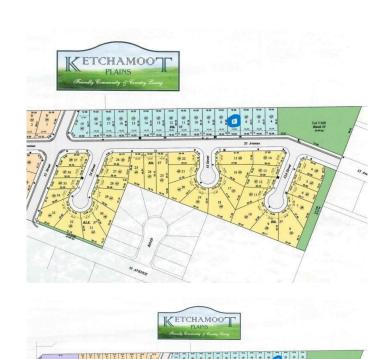

#### \$35,000

0 Bedroom, 0.00 Bathroom, Single Family on 0.00 Acres

Tofield, Tofield, AB

52.5' x 115' serviced lot in Ketchamoot Plains subdivision in Tofield. Unobstructed view of the countryside! Residential Building Tax Incentive for this lot. Commuting distances from Tofield: Sherwood Park (50 km), Edmonton (67 km), YEG Airport (75 km), Fort Saskatchewan (74 km), and Camrose (50 km). A must see!!!

# **Community Information**

Address 5222 55 Avenue

Area Tofield
Subdivision Tofield
City Tofield
County ALBERTA

Province AB

Postal Code T0B 4J0