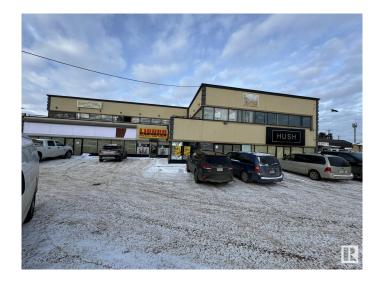

# \$0 - 102 16220 Stony Plain Road, Edmonton

MLS® #E4418800

## \$0

0 Bedroom, 0.00 Bathroom, Retail on 0.00 Acres

Britannia Youngstown, Edmonton, AB

RIGHT ON STONY PLAIN RD AND 162 ST, approximately 1250sf SPACE IS AVAILABLE FOR LEASE ON THE MAIN LEVEL, perfect for a pizza place, donair shop & over 1800sf on the upper floor available, THIS BUILDING ALREADY HAS LONG TERRM TENANTS, A DAYCARE IS IN THE PROCESS NEXT DOOR, MANY OPTIONS TO EXPLORE FOR WHAT TYPE OF BUSINESS YOU LIKE TO RUN, OPEN UP YOUR OWN BUSINESS OR FRANCHISE. SURROUNDED BY A LOT OF RESIDENTIAL AREA, SCHOOLS ,TRANSPORT, MINUTES AWAY FROM WEST EDMONTON MALL, SUPERSTORE, WALLMART AND HOTELS, EASY ACCESS TO HENDAY, 170TH ST AND MAYFIELD RD.