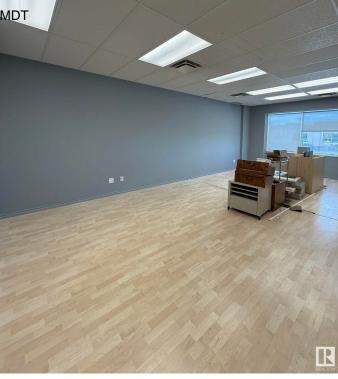

## \$825,000

0 Bedroom, 0.00 Bathroom, Office on 0.00 Acres

Roper Industrial, Edmonton, AB

Prime commercial space available in South East Edmonton's "Bridge Water Business Park," ideally located on Roper Road between 75 St and 50 St, with easy access to Whitemud Freeway, public transit, and backing onto the scenic Mill Creek Ravine. This versatile property is zoned for multiple uses, including childcare, offices, schools, retail, and more. It features two floors with separate washrooms and kitchen areas on each level, ample parking, and excellent visibilityâ€"perfect for establishing or expanding your business in a highly accessible and desirable location.