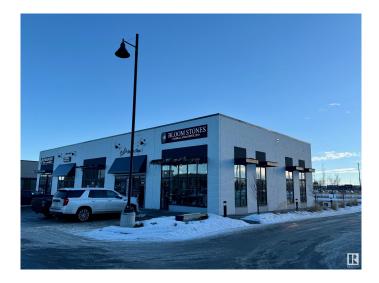

#### \$595,000

0 Bedroom, 0.00 Bathroom, Retail on 0.00 Acres

Erin Ridge North, St. Albert, AB

Located in Erin Ridge Retail Plaza, this 1,109 sq. ft. retail space offers prime positioning within a shopping center along St. Albert Trail. Benefit from excellent exposure to an average of 40,226 vehicles daily, high-visibility signage opportunities, and convenient access to 227 parking stalls. Surrounded by an established tenant mix, including Cure MD, Erin Ridge Children's Academy, Wild Wing, Fast Fired by Carbone, Basha Donair, and Tandoori Fusion, this property is ideal for a wide range of uses under CC Corridor Commercial Zoning.