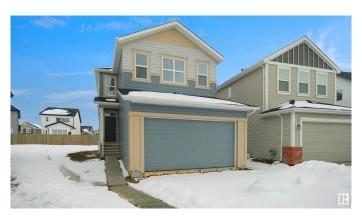

## \$564,900

3 Bedroom, 2.50 Bathroom, 1,697 sqft Single Family on 0.00 Acres

Secord, Edmonton, AB

Welcome to The Carisa by Hopewell Residential, nestled on a charming pie-shaped lot that's south backing. The main floor offers a pocket office which is perfect for a home office. Large windows and 9 foot ceilings in the basement and main floor. The kitchen is a the best highlight which features an upgraded layout with a chimney hood fan and dual pot and pan drawers. The Primary Bedroom boasts a generously-sized ensuite with dual vanities and a private walk-in closet, ensuring your comfort and convenience. Upstairs you have a large bonus room perfect for the young ones to have there own space. This home also have a side separate entrance perfect for future development. This home is now move in ready!

Year Built 2024

Type Single Family

Sub-Type Detached Single Family

Style 2 Storey
Status Active

## **Community Information**

Address 1391 Secord Landing Landing

Area Edmonton
Subdivision Secord

City Edmonton
County ALBERTA

Province AB

Postal Code T5T 7A7