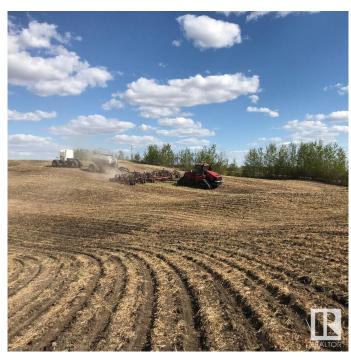

### \$449,500

0 Bedroom, 0.00 Bathroom, Rural on 154.95 Acres

None, Rural St. Paul County, AB

Two titled Parcels of Farmland being offered along highway 36 in St.Paul County. A total of Approx. 120 acres cultivated and ready to be seeded this spring. Good highway access, this grain quarter will make a nice add on piece to your current farming operations.