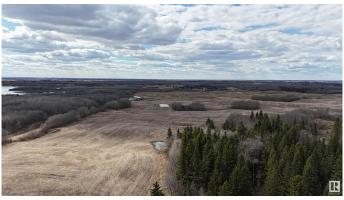

### \$449,500

0 Bedroom, 0.00 Bathroom, Rural on 154.95 Acres

None, Rural St. Paul County, AB

Two titled Parcels of Farmland being offered along highway 36 in St.Paul County. A total of Approx. 120 acres cultivated and ready to be seeded this spring. Good highway access, this grain quarter will make a nice add on piece to your current farming operations.

## Exterior

Exterior Features Fenced, Private Setting, Rolling Land