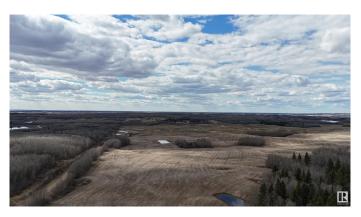

### \$449,500

0 Bedroom, 0.00 Bathroom, Rural on 154.95 Acres

None, Rural St. Paul County, AB

Two titled Parcels of Farmland being offered along highway 36 in St.Paul County. A total of Approx. 120 acres cultivated and ready to be seeded this spring. Good highway access, this grain quarter will make a nice add on piece to your current farming operations.

## Exterior

Exterior Features Fenced, Private Setting, Rolling Land