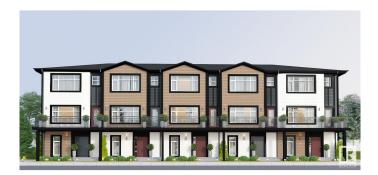

### \$8,900,000

0 Bedroom, 0.00 Bathroom, 1,700 sqft Multi-family on 2.91 Acres

Chappelle Area, Edmonton, Alberta

MULTIFAMILY ALERT...... 2.91 Acre of Fully Serviced Land for 61 Townhomes. Medium Scale Residential Zone. Very well planed site with ample parking and small park located in middle. Open roadways between two Lanes of townhomes. Located in mature Community of Chappelle. Located close to 41 Ave SW. Fully serviced land is ready to start 61 townhomes. All units with Double Attached garage. Unit sizes starting from 1475 Sq ft to 1700 Sq ft. North side of this property is facing Chappelle Road and South side is backing onto Storm water pond. One 6-Plex is completed Framed, One 5-Plex is 90% Complete and One foundation poured for a 3-Plex. All the Plans and drawings and are ready to start construction anytime. Walking distance from all Amenities and 10 mins driving to Airport. DON'T MISS..... (id:36535)