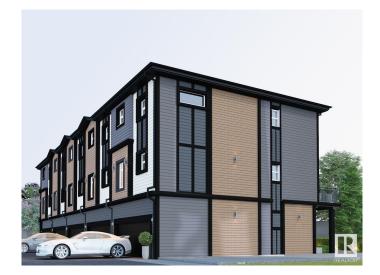

### \$8,900,000

0 Bedroom, 0.00 Bathroom, 1,700 sqft Multi-family on 2.91 Acres

Chappelle Area, Edmonton, Alberta

MULTIFAMILY ALERT...... 2.91 Acre of Fully Serviced Land for 61 Townhomes. Medium Scale Residential Zone. Very well planed site with ample parking and small park located in middle. Open roadways between two Lanes of townhomes. Located in mature Community of Chappelle. Located close to 41 Ave SW. Fully serviced land is ready to start 61 townhomes. All units with Double Attached garage. Unit sizes starting from 1475 Sq ft to 1700 Sq ft. North side of this property is facing Chappelle Road and South side is backing onto Storm water pond. One 6-Plex is completed Framed, One 5-Plex is 90% Complete and One foundation poured for a 3-Plex. All the Plans and drawings and are ready to start construction anytime. Walking distance from all Amenities and 10 mins driving to Airport. DON'T MISS..... (id:36535)