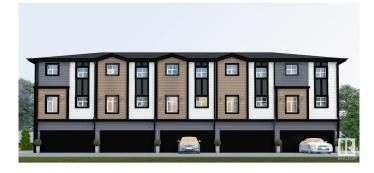

### \$8,900,000

0 Bedroom, 0.00 Bathroom, 1,700 sqft Multi-family on 2.91 Acres

Chappelle Area, Edmonton, Alberta

MULTIFAMILY ALERT...... 2.91 Acre of Fully Serviced Land for 61 Townhomes. Medium Scale Residential Zone. Very well planed site with ample parking and small park located in middle. Open roadways between two Lanes of townhomes. Located in mature Community of Chappelle. Located close to 41 Ave SW. Fully serviced land is ready to start 61 townhomes. All units with Double Attached garage. Unit sizes starting from 1475 Sq ft to 1700 Sq ft. North side of this property is facing Chappelle Road and South side is backing onto Storm water pond. One 6-Plex is completed Framed, One 5-Plex is 90% Complete and One foundation poured for a 3-Plex. All the Plans and drawings and are ready to start construction anytime. Walking distance from all Amenities and 10 mins driving to Airport. DON'T MISS..... (id:36535)