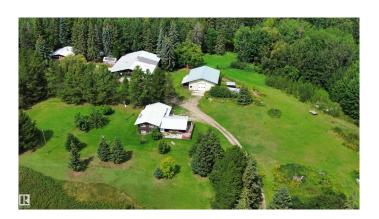

## \$940.000

3 Bedroom, 2.50 Bathroom, 1,515 sqft Rural on 142.41 Acres

None, Rural Parkland County, AB

142 Acres- Large 3 level split home with 3 Bedrooms, Large living room, Family room, Laundry Room, Newer Windows, Furnace and Hot Water Tank, double car garage (27X22) 220 wiring, Heated and more. 1 Shop- 48 X 40 other Shop 78 X 61. Pond on property has been stocked in previous years. Wabamun Provincial Park right across the highway. Easy Access to Highway. Great Land with lots of Recreational potential for outdoor activity. The Pond allows for a great place to picnic or set up a great campfire.

## **Amenities**

Features No Smoking Home, Parking-Extra, Workshop, See Remarks

### **Exterior**

Exterior Wood

Exterior Features Fenced, Flat Site, Landscaped, Picnic Area, Recreation Use, Schools,

Shopping Nearby, Subdividable Lot, Treed Lot

Construction Wood

Foundation Concrete Perimeter