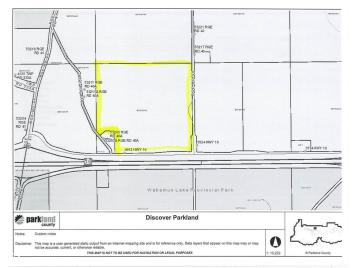

## **Community Information**

Address 4012 Hghway 16

Area Rural Parkland County

Subdivision None

City Rural Parkland County

County ALBERTA

Province AB

Postal Code T0E 2K0

### **Additional Information**

Date Listed January 10th, 2025

Days on Market 213

Zoning Zone 70

DATA IS DEEMED RELIABLE BUT IS NOT GUARANTEED ACCURATE BY THE REALTORS® ASSOCIATION OF EDMONTON. COPYRIGHT 2025 BY THE REALTORS® ASSOCIATION OF EDMONTON. ALL RIGHTS RESERVED. Trademarks are owned or controlled by the Canadian Real Estate Association (CREA) and identify real estate professionals who are members of CREA (REALTOR®, REALTORS®) and/or the quality of services they provide (MLS®, Multiple Listing Service®)