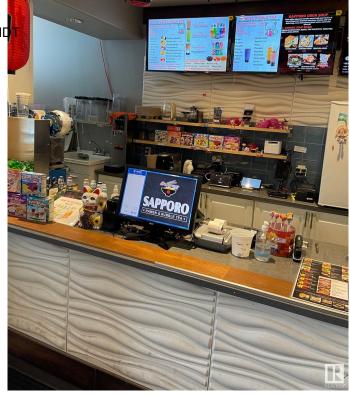

## \$123,800

0 Bedroom, 0.00 Bathroom, Business on 0.00 Acres

Killarney, Edmonton, AB

This WELL known business located in a busy strip mall. High traffic area. Serving REMEN, BUBBLE TEA.... Business is pretty steady with lots of take out and on line orders. Simple menu and easy to operate. It has great potential to add more items and increase the sales. Don't miss it!!