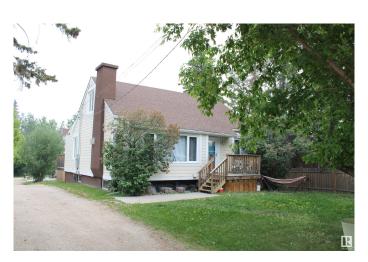

## \$780,000

0 Bedroom, 0.00 Bathroom, Office on 0.00 Acres

Old Town\_STPL, Stony Plain, AB

Location, revenue, flexibility, quality construction and land size are all available on this property! 4 LEGAL SUITES (all with their own addresses) are all on this 1 acre property. The C3 zoning provides for a pedestrian oriented residential, service & retail environment and allows for a long list of permitted and discretionary uses. Live onsite and allow tenants to pay your mortgage, use as a revenue property or run your office/retail business from the property...the possibilities are endless. Current leases in place. Possibility of adding a 4-5 suite building to the north side of the current structures with utilities already in place for the expansion.