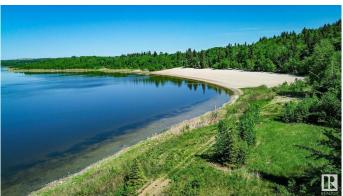

## \$85,000

0 Bedroom, 0.00 Bathroom, Rural on 0.33 Acres

Lower Mann Lake, Rural St. Paul County, AB

Nestled in the serene environs of Lower Mann Lake, this 0.32 acre lot offers space for outdoor enthusiasts. With essential amenities such as power, gas and a septic holding tank on site, it also features a charming shed, a spacious deck for an RV, a decorative archway, and an outhouse for added convenience. Fruit trees are also an added feature of this lot. Direct access to the lake invites residents to enjoy a host of water activities including boating, paddle-boarding, kayaking, and canoeing. A nearby sandy beach provides the perfect spot for relaxation. Nature lovers can explore the scenic trail encircling the lake, while golf enthusiasts can indulge in a round at the nearby Mann Lake Golf Course. Additionally, easy access to the Iron Horse Trail ensures thrilling ATV adventures are within reach.

## **Exterior**

Exterior Features Beach Access, Boating, Fruit Trees/Shrubs, Golf Nearby, Hillside, Lake

Access Property, Lake View, Landscaped, No Through Road, Private

Setting, Recreation Use, Waterfront Property