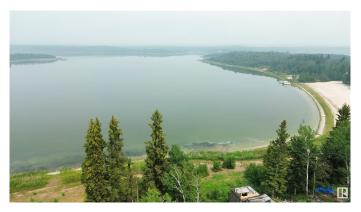

## \$85,000

0 Bedroom, 0.00 Bathroom, Rural on 0.33 Acres

Lower Mann Lake, Rural St. Paul County, AB

Nestled in the serene environs of Lower Mann Lake, this 0.32 acre lot offers space for outdoor enthusiasts. With essential amenities such as power, gas and a septic holding tank on site, it also features a charming shed, a spacious deck for an RV, a decorative archway, and an outhouse for added convenience. Fruit trees are also an added feature of this lot. Direct access to the lake invites residents to enjoy a host of water activities including boating, paddle-boarding, kayaking, and canoeing. A nearby sandy beach provides the perfect spot for relaxation. Nature lovers can explore the scenic trail encircling the lake, while golf enthusiasts can indulge in a round at the nearby Mann Lake Golf Course. Additionally, easy access to the Iron Horse Trail ensures thrilling ATV adventures are within reach.

## **Exterior**

Exterior Features Beach Access, Boating, Fruit Trees/Shrubs, Golf Nearby, Hillside, Lake

Access Property, Lake View, Landscaped, No Through Road, Private

Setting, Recreation Use, Waterfront Property