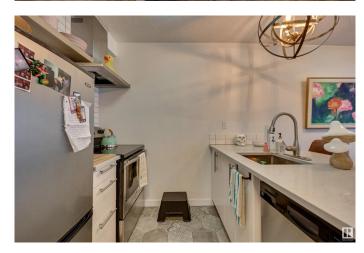

#### Interior

Appliances Dishwasher-Built-In, Refrigerator, Stove-Electric

Heating Baseboard, Natural Gas