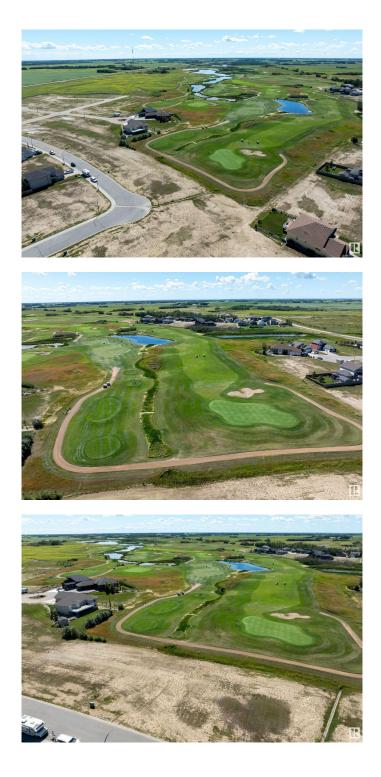

# \$25,000

0 Bedroom, 0.00 Bathroom, Single Family on 0.00 Acres

Mundare, Mundare, AB

Welcome to your dream canvas! Nestled across from an exquisite 18-hole championship golf course, this fully serviced, pie-shaped 797 sq. m. lot in family-friendly Mundare offers city water, sewer, gas, and powerâ€"all the utilities you need to build your perfect home. Mundare has many much loved amenities: bakery, daycare, grocery store, restaurants, arena, curling rink, ball diamonds and is home to award-winning Stawnichy's Sausage. Located just 40 minutes from Sherwood Park, Edmonton, and Fort Saskatchewan, enjoy the serene atmosphere of Mundare, a little town with a big heart. Imagine waking up to panoramic views, enjoying a leisurely round of golf, and coming home to a community that welcomes you like family. Attractive tax incentives for new home builds. Seize this rare chance to craft your ideal living space in one of Alberta's most inviting communities!

## Exterior

Exterior Features Flat Site, Golf Nearby, Playground Nearby, Schools, Shopping Nearby