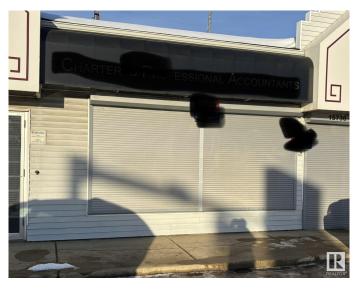

#### \$0

0 Bedroom, 0.00 Bathroom, Office on 0.00 Acres

Glenwood (Edmonton), Edmonton, AB

Commercial Space for lease. 1226 SF Ideal for a variety of professional users. Built out with washroom, kitchenette, 2 offices and open reception.