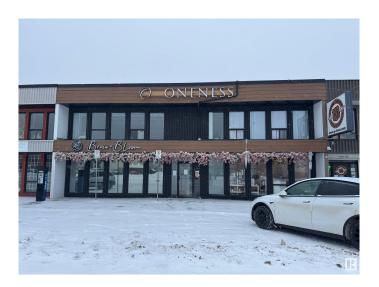

#### \$0

0 Bedroom, 0.00 Bathroom, Office on 0.00 Acres

Queen Mary Park, Edmonton, AB

1,440 SF private retail/office/medical wellness suite within the Oneness Centre. Previous used as a retail bridal shop. Features a large open showroom or office space, with large private offices. Synergize with other medical and holistic uses! The centre has common washrooms and lobby/waiting area. \$2,500 per month includes rent, operating costs and utilities! Located above the popular Brew & Bloom!