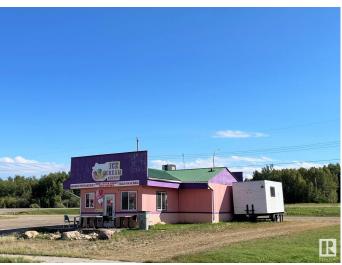

# \$119,900 - 4901 51 Avenue, Wildwood

MLS® #E4416192

### \$119,900

0 Bedroom, 0.00 Bathroom, Retail on 0.00 Acres

Wildwood\_YELL, Wildwood, AB

Welcome to a Nostalgic Journey Back in Time! This Thriving Retro Diner & Ice Cream Shop is an Instant Classic With Vibrant Colours & Vintage Memorabilia Adorning Every Corner. Included With This Beloved Establishment Comes Existing Dining Room Furniture, **Commercial Appliances Including Coolers &** Freezers, an Industrial Air Conditioner, Storage Cabinets & Shelves Plus Miscellaneous Kitchenware & all the Necessary Equipment to Allow a Seamless Transition. Situated in a Prime Location With Excellent Visibility & Lots of Parking, This Charming Spot is Just Over an Hour From Edmonton & Less Than an Hour to Edson. If You Have Ever Dreamed of Owning a Retro Diner & Ice Cream Shop, This is Your Chance to Make it a Reality! Don't Miss Out on a Once in a Lifetime Opportunity – This Rare Gem Will Not Last Long!

Built in 1978