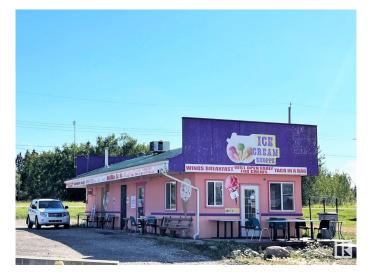

# \$119,900 - 4901 51 Avenue, Wildwood

MLS® #E4416192

### \$119,900

0 Bedroom, 0.00 Bathroom, Retail on 0.00 Acres

Wildwood\_YELL, Wildwood, AB

Welcome to a Nostalgic Journey Back in Time! This Thriving Retro Diner & Ice Cream Shop is an Instant Classic With Vibrant Colours & Vintage Memorabilia Adorning Every Corner. Included With This Beloved Establishment Comes Existing Dining Room Furniture, **Commercial Appliances Including Coolers &** Freezers, an Industrial Air Conditioner, Storage Cabinets & Shelves Plus Miscellaneous Kitchenware & all the Necessary Equipment to Allow a Seamless Transition. Situated in a Prime Location With Excellent Visibility & Lots of Parking, This Charming Spot is Just Over an Hour From Edmonton & Less Than an Hour to Edson. If You Have Ever Dreamed of Owning a Retro Diner & Ice Cream Shop, This is Your Chance to Make it a Reality! Don't Miss Out on a Once in a Lifetime Opportunity – This Rare Gem Will Not Last Long!

Built in 1978