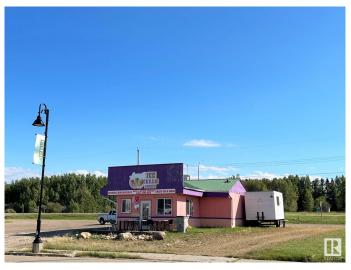

# \$119,900 - 4901 51 Avenue, Wildwood

MLS® #E4416192

### \$119,900

0 Bedroom, 0.00 Bathroom, Retail on 0.00 Acres

Wildwood\_YELL, Wildwood, AB

Welcome to a Nostalgic Journey Back in Time! This Thriving Retro Diner & Ice Cream Shop is an Instant Classic With Vibrant Colours & Vintage Memorabilia Adorning Every Corner. Included With This Beloved Establishment Comes Existing Dining Room Furniture, **Commercial Appliances Including Coolers &** Freezers, an Industrial Air Conditioner, Storage Cabinets & Shelves Plus Miscellaneous Kitchenware & all the Necessary Equipment to Allow a Seamless Transition. Situated in a Prime Location With Excellent Visibility & Lots of Parking, This Charming Spot is Just Over an Hour From Edmonton & Less Than an Hour to Edson. If You Have Ever Dreamed of Owning a Retro Diner & Ice Cream Shop, This is Your Chance to Make it a Reality! Don't Miss Out on a Once in a Lifetime Opportunity – This Rare Gem Will Not Last Long!

Built in 1978