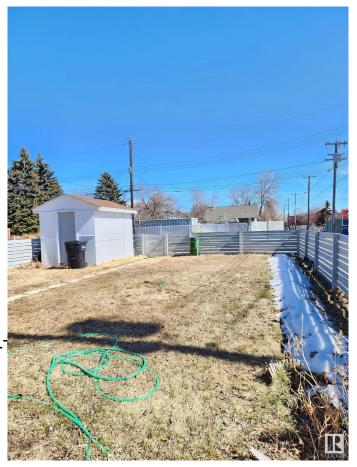

Amenities On Street Parking

Parking See Remarks

Interior

Appliances Storage Shed, Dryer-

Washers-Two

Heating Forced Air-1, Natural Gas

Stories 1

Has Basement Yes

Basement Full, Partially Finished

**Exterior** 

Exterior Wood, Stucco

Exterior Features Back Lane, Fenced, Lanc

**Shopping Nearby** 

Roof Asphalt Shingles

Construction Wood, Stucco

Foundation Concrete Perimeter