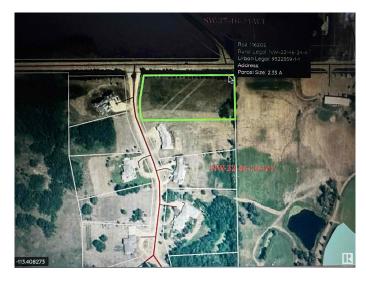

## \$199,900

0 Bedroom, 0.00 Bathroom, Rural on 2.33 Acres

Country Club Estates\_CWET, Rural Wetaskiwin County, AB

LOOKING FOR THE PERFECT LOT TO BUILD YOUR DREAM HOME? Here is your opportunity to own this 2.33 acre parcel backing onto WETASKIWIN MONTGOMERY GLEN GOLF COURSE. Well established COUNTRY CLUB ESTATES is home to some amazing acreages and this parcel is just waiting for your modern day build. Within steps to the clubhouse, you also have access to walking trails, disc golf, dog parks & much more. Just a quick commute, all on pavement, to the city of Wetaskiwin with school bus access for kids.

### **Community Information**

| Address | 1 Country Club Estates  |
|---------|-------------------------|
| Area    | Rural Wetaskiwin County |

| Subdivision | Country Club Estates_CWET |
|-------------|---------------------------|
| City        | Rural Wetaskiwin County   |
| County      | ALBERTA                   |
| Province    | AB                        |
| Postal Code | T9A 2G3                   |