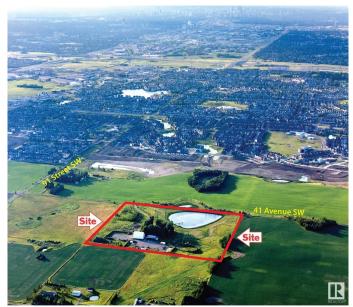

## \$4,000,000 - 8415 41 Avenue, Edmonton

MLS® #E4414733

**\$4,000,000** 0 Bedroom, 0.00 Bathroom, Land Commercial on 0.00 Acres

Edmonton South East, Edmonton, AB

Come and see it !!

## **Community Information**

| Address     | 8415 41 Avenue      |
|-------------|---------------------|
| Area        | Edmonton            |
| Subdivision | Edmonton South East |
| City        | Edmonton            |
| County      | ALBERTA             |
| Province    | AB                  |
| Postal Code | T6X 2T9             |