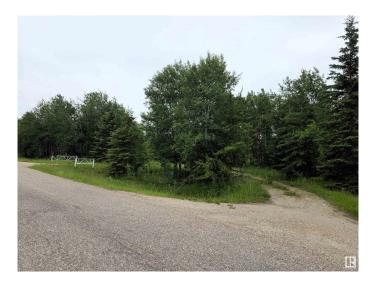

#### \$115,000

0 Bedroom, 0.00 Bathroom, Rural on 7.36 Acres

Muriel View Point South, Rural Bonnyville M.D., AB

Looking for a treed getaway or a place to build that dream home? This 7.36 Acre parcel is located at Muriel Lake Point just a short walk to the lake and a 15 minute drive to Bonnyville. There is already power, natural gas, holding tank and a bored well on site. Come check it out today!

## Exterior