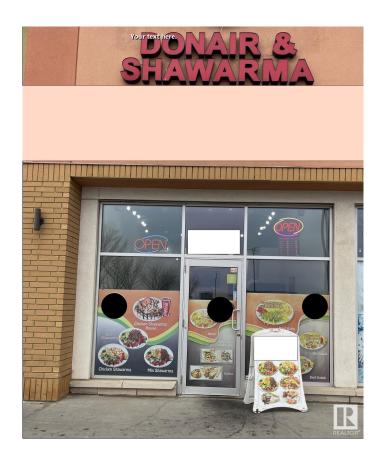

### \$325,000

0 Bedroom, 0.00 Bathroom, Business on 0.00 Acres

Place La Rue, Edmonton, AB

Well Established Donair & Shawarma Restaurant Located In A Very Busy Shopping Centre on the West Side Od Edmonton