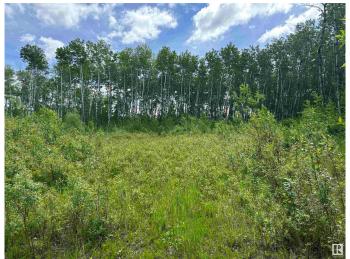

## \$81,900

0 Bedroom, 0.00 Bathroom, Rural on 4.98 Acres

None, Rural Bonnyville M.D., AB

Discover the perfect canvas for your dream home or peaceful getaway on this remarkable 4.98-acre lot by Cherry Grove. This scenic property, nestled within a tranquil and tree-filled setting, offers unparalleled privacy with the convenience of being just 12 minutes from Cold Lake's amenities. With approximately 1 acre cleared, there's ample space for a custom home, or a pre-manufactured dwelling. Positioned on a corner lot with road access, utilities for gas and power are available right at the property edge. Embrace the opportunity to create your ideal retreat surrounded by nature! Directions - At the main Highway 55 intersection at Cherry Grove, turn south on Range Road 413 (also know as "Main Street South―); then drive 3.3 kms to Township Road 620. Turn east on TWP Rd 620 and drive for ½ a kilometer. The property is on the right side (south side) of the road.

## **Exterior**

Exterior Features Corner Lot, Private Setting, Treed Lot