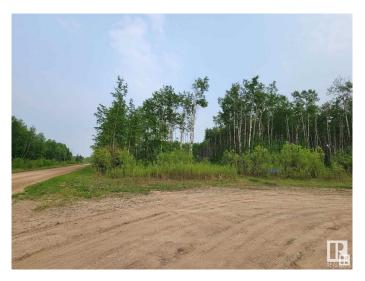

## \$81,900

0 Bedroom, 0.00 Bathroom, Rural on 4.98 Acres

None, Rural Bonnyville M.D., AB

Discover the perfect canvas for your dream home or peaceful getaway on this remarkable 4.98-acre lot by Cherry Grove. This scenic property, nestled within a tranquil and tree-filled setting, offers unparalleled privacy with the convenience of being just 12 minutes from Cold Lake's amenities. With approximately 1 acre cleared, there's ample space for a custom home, or a pre-manufactured dwelling. Positioned on a corner lot with road access, utilities for gas and power are available right at the property edge. Embrace the opportunity to create your ideal retreat surrounded by nature! Directions - At the main Highway 55 intersection at Cherry Grove, turn south on Range Road 413 (also know as "Main Street South―); then drive 3.3 kms to Township Road 620. Turn east on TWP Rd 620 and drive for ½ a kilometer. The property is on the right side (south side) of the road.

## **Exterior**

Exterior Features Corner Lot, Private Setting, Treed Lot