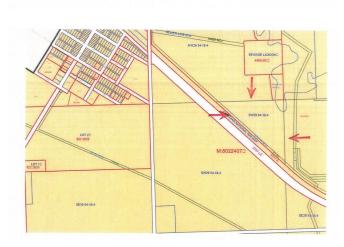

unty

MLS® #E4413434

## \$99,500

0 Bedroom, 0.00 Bathroom, Rural on 21.00 Acres

None, Rural Lamont County, AB

21 Acres with Highway and potential access to City Water. Property located 1/4 mile East of the Village of Chipman along Highway 15. Combination of crop & Treed areas property even has a creek on the north boundary of this acreage. Build your dream home or expand grazing land for your herd.



## **Essential Information**

MLS® # E4413434 Price \$99,500

Bathrooms 0.00
Acres 21.00
Type Rural

Sub-Type Vacant Lot/Land

Status Active

# SW29 54-18-4 M:8022407 \*\*\*\* \*\*\*\* SW29 54-18-4

# **Community Information**

Address Hwy 15 Rrd 185

Area Rural Lamont County

Subdivision None

City Rural Lamont County

County ALBERTA

Province AB

Postal Code T0B 0W0

#### **Exterior**



Exterior Features Private Setting

# **Additional Information**

Date Listed November 9th, 2024

Days on Market 178

Zoning Zone 60

DATA IS DEEMED RELIABLE BUT IS NOT GUARANTEED ACCURATE BY THE REALTORS® ASSOCIATION OF EDMONTON. COPYRIGHT 2025 BY THE REALTORS® ASSOCIATION OF EDMONTON. ALL RIGHTS RESERVED. Trademarks are owned or controlled by the Canadian Real Estate Association (CREA) and identify real estate professionals who are members of CREA (REALTOR®, REALTORS®) and/or the quality of services they provide (MLS®, Multiple Listing Service®)

Listing information last updated on May 6th, 2025 at 2:02am MDT