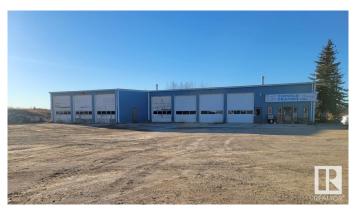

### \$1,950,000

0 Bedroom, 0.00 Bathroom, Industrial on 0.00 Acres

Tofield, Tofield, AB

Fantastic Business Opportunities! Turn-key, fully functioning concrete plant with material hauling equipment. Property has may opportunities- truck yard, mechanics shop, oilfield, construction. concrete plant is a 50m/hr batch plant with 2-50 ton silos. 6,660 sq/ft workshop with parts room & mezzanine has 7-14' overhead doors. 590 sq/ft office area consists of reception area, 2 offices, lunch room, and 2 bathrooms. Centrally located! Distances from property- Sherwood Park (50 km), Edmonton (67 km), YEG Airport (75 km), Fort Saskatchewan (74 km), and Camrose (50 km) A must see!!!