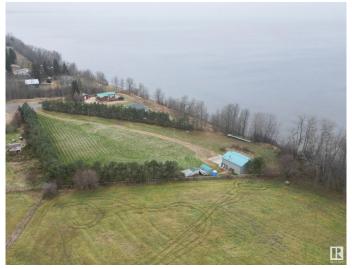

## \$295,000

0 Bedroom, 0.00 Bathroom, Rural on 1.57 Acres

None, Rural Opportunity M.D., AB

Beautiful 1.57+/- acre lakefront lot and shop with living space at Calling Lake. Plenty of room for guests or future development at one of the best lakes in northern Alberta. The shop is 24'x28' and is the perfect hangout spot after a day on the water, a day of atving or snowmobiling. It is fully finished with metal clad exterior, fully finished interior, insulated, with power and propane or wood heat. 2 bedrooms on the main level, along with kitchen, dining and lounging area with a mezzanine above. The lot is mostly fenced, nice flat site, perfect for having guests with RV's or the kids to play and close to Moosehorn Market general store. Storage shed, wood shed and gas riser is on the property (no meter). This is a great opportunity for your recreational retreat. Calling Lake offers some of the best fishing in northern Alberta. On top of that there are miles and miles of ATV and snowmobile trails right out your back door. Your escape awaits.

#### **Exterior**

Exterior Features Flat Site, Level Land, Low Maintenance Landscape, Recreation Use,

Shopping Nearby, Waterfront Property, Partially Fenced