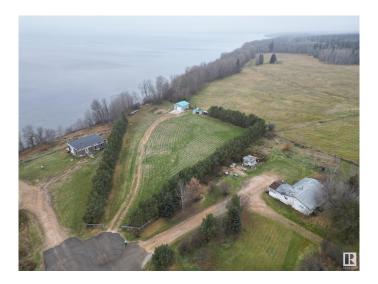

## \$295,000

0 Bedroom, 0.00 Bathroom, Rural on 1.57 Acres

None, Rural Opportunity M.D., AB

Beautiful 1.57+/- acre lakefront lot and shop with living space at Calling Lake. Plenty of room for guests or future development at one of the best lakes in northern Alberta. The shop is 24'x28' and is the perfect hangout spot after a day on the water, a day of atving or snowmobiling. It is fully finished with metal clad exterior, fully finished interior, insulated, with power and propane or wood heat. 2 bedrooms on the main level, along with kitchen, dining and lounging area with a mezzanine above. The lot is mostly fenced, nice flat site, perfect for having guests with RV's or the kids to play and close to Moosehorn Market general store. Storage shed, wood shed and gas riser is on the property (no meter). This is a great opportunity for your recreational retreat. Calling Lake offers some of the best fishing in northern Alberta. On top of that there are miles and miles of ATV and snowmobile trails right out your back door. Your escape awaits.

#### **Exterior**

Exterior Features Flat Site, Level Land, Low Maintenance Landscape, Recreation Use,

Shopping Nearby, Waterfront Property, Partially Fenced