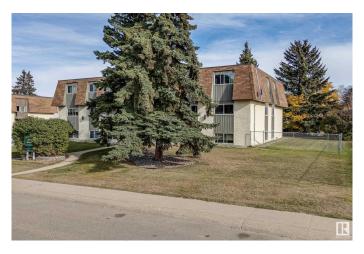

## \$1,470,000

0 Bedroom, 0.00 Bathroom,Multi-Family Commercial on 0.00 Acres

Riverside Meadows, Red Deer, AB

An exceptional investment opportunity with this twelve unit, fully rented apartment complex in a prime location near the Red Deer River. With ample stall parking on site, this building is perfectly positioned for renters. The Raventhorpe is in a quiet neighbourhood and yet offers convenient proximity to essential amenities, including the nearby mall and bus stops. Just a short walk to Bower Ponds, residents enjoy immediate access to the city's extensive network of walking and biking paths. This property includes 3 one bed/one bath units and 9 two bed/one bath units, is fully rented and there is potential to increase rents. Almost half of the suites have been renovated and for buyers looking for an additional advantage, this building has been condominiumized with all 12 suites individually titled allowing an investor to hold the building as a long term investment or sell suites individually.