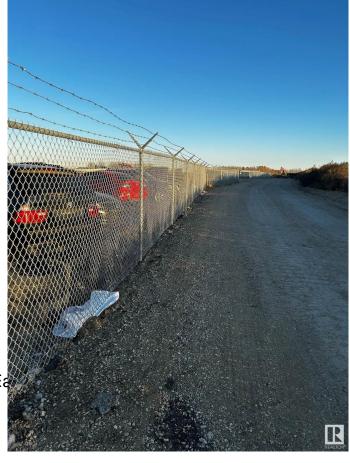

## \$0

0 Bedroom, 0.00 Bathroom, Land Commercial on 0.00 Acres

Winterburn Industrial Area East, Edmonton, AB

Improved 2-acre industrial lots available. Compacted gravel/concrete (300mm/63mm concrete crush base; 75mm/20mm crush gravel topping) and 6ft chain-link fence.