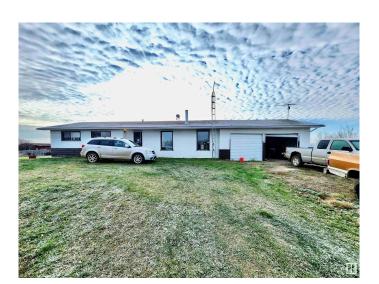

# **\$229,000 - 57365 Range Road 134, Rural Smoky Lake County**

MLS® #E4412360

## \$229,000

4 Bedroom, 1.50 Bathroom, 1,426 sqft Rural on 9.86 Acres

None, Rural Smoky Lake County, AB

"Charming Acreage Oasis on 9.86 Acres" Embrace the joys of country living while enjoying the convenience of modern amenities in this delightful home, perfect for those seeking a peaceful country lifestyle. As you arrive, be greeted by the picturesque scenery, where abundant garden space & mature fruit trees invite you to cultivate your green thumb & indulge in the bounties of nature. Have your choice of fruit, saskatoons, cherry trees, plum trees, blueberries, elderberries, raspberries & strawberries. Step inside to find a cozy yet spacious main floor featuring three inviting bedrooms & also a dedicated office space. The partially finished basement offers endless possibilities - envision a game room, home gym or additional storage for your gardening supplies.

### **Exterior**

Exterior Wood

Exterior Features Fruit Trees/Shrubs, Landscaped, Vegetable Garden

Construction Wood

Foundation Concrete Perimeter