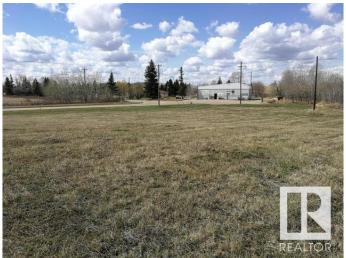

## \$115,000

0 Bedroom, 0.00 Bathroom, Single Family on 0.00 Acres

Tofield, Tofield, AB

DEVELOPER ALERT!!! Super location for a multi-family development on the west edge of the Town of Tofield, 30 minutes east of Edmonton/Sherwood Park and 45 minutes from the Edmonton International Airport. 1.45 acre parcel zoned Medium Density Residential. The Town of Tofield offers a RESIDENTIAL TAX INCENTIVE for new construction (75/50/25). Situated at the end of 55th Avenue in a Cul-de-sac. Note: GST will be dealt with at the time of offer (Judicial listing). Many new homes have been built in the Ketchamoot Plains Subdivision. Tofield features two Schools, a Health Centre, Medical Clinic, Pharmacies, Dental Clinic plus many other businesses and recreational opportunities. Welcome home!