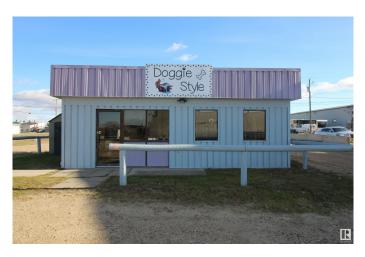

# \$99,000 - 4915 52 St, Mayerthorpe

MLS® #E4412029

# \$99,000

0 Bedroom, 0.00 Bathroom, Business with Property on 0.00 Acres

Mayerthorpe, Mayerthorpe, AB

Turn key dog grooming business with all tools, supplies, building and land for sale in the community of Mayerthorpe. Everything you need to get started or grow your business with a longstanding client list. Current owners have great reputation in community and operate business 3 days a week with enough work to fill the schedule full time if desired. 3 large lots for future expansion. Building had new hot water tank and furnace in 2015, features grooming and cleaning area, entry with till, separate storage and utility room as well as 2 pc bathroom. 200 amp service. C2 Commercial zoning allows for a variety of uses within Mayerthorpe. Located right on the HW 22 pass through with excellent access and exposure. Municipal water/sewer/garbage conveniently all in one bill. New flooring last year. New furnace blower motor installed Jan 2025. Even includes garden shed and lawn care items, don't miss out!