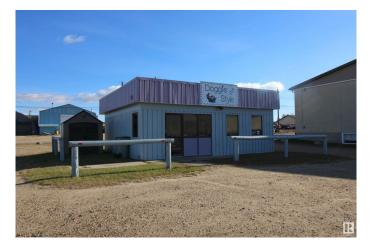

# \$99,000 - 4915 52 St, Mayerthorpe

MLS® #E4412029

# \$99,000

0 Bedroom, 0.00 Bathroom, Business with Property on 0.00 Acres

Mayerthorpe, Mayerthorpe, AB

Turn key dog grooming business with all tools, supplies, building and land for sale in the community of Mayerthorpe. Everything you need to get started or grow your business with a longstanding client list. Current owners have great reputation in community and operate business 3 days a week with enough work to fill the schedule full time if desired. 3 large lots for future expansion. Building had new hot water tank and furnace in 2015, features grooming and cleaning area, entry with till, separate storage and utility room as well as 2 pc bathroom. 200 amp service. C2 Commercial zoning allows for a variety of uses within Mayerthorpe. Located right on the HW 22 pass through with excellent access and exposure. Municipal water/sewer/garbage conveniently all in one bill. New flooring last year. New furnace blower motor installed Jan 2025. Even includes garden shed and lawn care items, don't miss out!