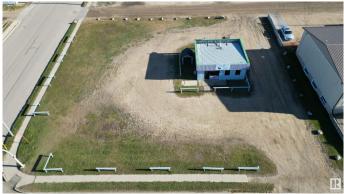

# \$99,000

0 Bedroom, 0.00 Bathroom, Business with Property on 0.00 Acres

Mayerthorpe, Mayerthorpe, AB

Turn key dog grooming business with all tools, supplies, building and land for sale in the community of Mayerthorpe. Everything you need to get started or grow your business with a longstanding client list. Current owners have great reputation in community and operate business 3 days a week with enough work to fill the schedule full time if desired. 3 large lots for future expansion. Building had new hot water tank and furnace in 2015, features grooming and cleaning area, entry with till, separate storage and utility room as well as 2 pc bathroom. 200 amp service. C2 Commercial zoning allows for a variety of uses within Mayerthorpe. Located right on the HW 22 pass through with excellent access and exposure. Municipal water/sewer/garbage conveniently all in one bill. New flooring last year. New furnace blower motor installed Jan 2025. Even includes garden shed and lawn care items, don't miss out!