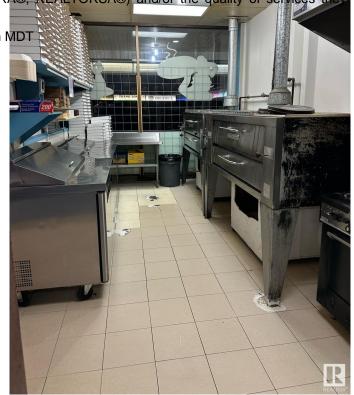

#### \$260,000

0 Bedroom, 0.00 Bathroom, Business on 0.00 Acres

Broxton Park, Spruce Grove, AB

Seize the chance to own a thriving pizza and pasta business in a prime location. This beloved eatery has a strong reputation for quality food and exceptional service With a fully equipped kitchen, cozy dining area, and an inviting atmosphere, it's a perfect place for families and friends to gather. This business has been operating for over 30 years. This turnkey operation features a loyal customer base. Perfect for aspiring restaurateurs or seasoned operators looking to expand.