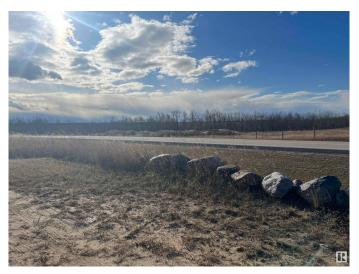

## \$110,000

0 Bedroom, 0.00 Bathroom, Rural on 2.78 Acres

None, Rural Sturgeon County, AB

2.78 acres of treed land on pavement 30 minutes north of Edmonton, in a beautiful setting close to Lily Lake. The property has two outbuildings - a 87x24 ft pole shed and a 30x12.5 ft storage shed. Close to power and gas, with the trees offering privacy from the road, this land is great for a new home or private storage. Easy access to Bon Accord and Gibbons for shopping and schools.