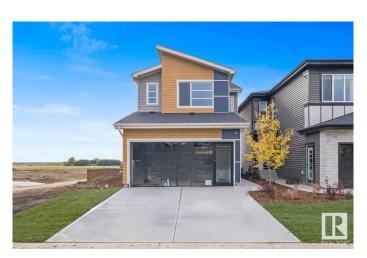

# \$629,900 - 335 29 Street, Edmonton

MLS® #E4411392

### \$629,900

4 Bedroom, 3.00 Bathroom, 2,100 sqft Single Family on 0.00 Acres

Alces, Edmonton, AB

This Durnin model offers 2,101 sq. ft. of beautifully designed space, perfect for multi-generational living. The centrally located kitchen features a flush eating bar, full quartz countertops, a convenient spice kitchen. With a fourth bedroom and bathroom on the main level, a cozy great room with a fireplace, and a spacious bonus room upstairs, this home is ideal for family gatherings. The primary bedroom includes a luxurious ensuite with double sinks, a drop-in tub, and a large walk-in closet. Additional features include a second-floor laundry room, ample natural light, an open-to-above stairwell, and a convenient side entrance. Photos are representative.

#### **Exterior**

Exterior Wood, Stone, Vinyl

Exterior Features Park/Reserve, Playground Nearby, Schools, Shopping Nearby

Roof Asphalt Shingles

Construction Wood, Stone, Vinyl

Foundation Concrete Perimeter