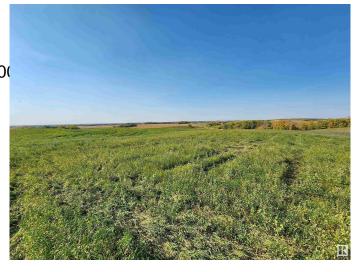

## \$63,000

0 Bedroom, 0.00 Bathroom, Rural on 4.00 Acres

None, Rural St. Paul County, AB

"Unbelievable Views" Looking for that dream location to build your forever home? Stop searching now...this 4 acre parcel is situated just north of St.Paul, all on paved roads & has stunning views. Design your perfect home & create memories for a lifetime.

## Exterior

Exterior Features Lake View, Not Fenced, Private Setting, Rolling Land