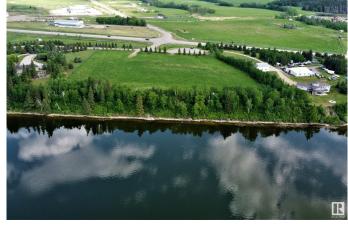

#### \$249,900

0 Bedroom, 0.00 Bathroom, Rural on 1.54 Acres

None, Rural Bonnyville M.D., AB

Lakefront Luxury! 1.5 acre parcel located in a private cul-de-sac ½ a mile west of Bonnyville. Panoramic view of Moose Lake with west exposure for breathtaking sunsets. Small subdivision offers limited neighbours and no restrictions allow owners to develop at their leisure. Just a short distance from Golf Course, Vezeau public lake access, walking/biking trail and Shaw House. Enjoy all the perks of living on Moose Lake such as swimming, fishing, boating or just unwinding. Perfect place for your recreational get away or to call home! Make the first step to better living!

#### **Exterior**

Exterior Features Backs Onto Lake, Boating, Cul-De-Sac, Golf Nearby, Lake Access

Property, Lake View, Sloping Lot, Waterfront Property