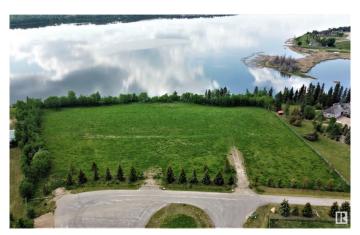

#### \$249,900

0 Bedroom, 0.00 Bathroom, Rural on 1.54 Acres

None, Rural Bonnyville M.D., AB

Lakefront Luxury! 1.5 acre parcel located in a private cul-de-sac ½ a mile west of Bonnyville. Panoramic view of Moose Lake with west exposure for breathtaking sunsets. Small subdivision offers limited neighbours and no restrictions allow owners to develop at their leisure. Just a short distance from Golf Course, Vezeau public lake access, walking/biking trail and Shaw House. Enjoy all the perks of living on Moose Lake such as swimming, fishing, boating or just unwinding. Perfect place for your recreational get away or to call home! Make the first step to better living!

#### **Exterior**

Exterior Features Backs Onto Lake, Boating, Cul-De-Sac, Golf Nearby, Lake Access

Property, Lake View, Sloping Lot, Waterfront Property