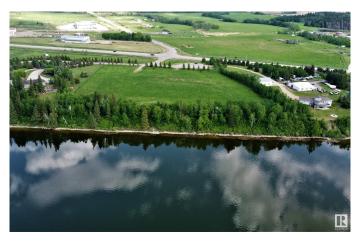

#### \$249,900

0 Bedroom, 0.00 Bathroom, Rural on 1.57 Acres

None, Rural Bonnyville M.D., AB

Lakefront Luxury! 1.5 acre parcel located in a private cul-de-sac ½ a mile west of Bonnyville. Panoramic view of Moose Lake with west exposure for breathtaking sunsets. Small subdivision offers limited neighbours and no restrictions allow owners to develop at their leisure. Just a short distance from Golf Course, Vezeau public lake access, walking/ biking trail and Shaw House. Enjoy all the perks of living on Moose Lake such as swimming, fishing, boating or just unwinding. Perfect place for your recreational get away or to call home! Make the first step to better living!

### Exterior

Exterior Features Backs Onto Lake, Boating, Cul-De-Sac, Golf Nearby, Lake Access Property, Lake View, Sloping Lot, Waterfront Property