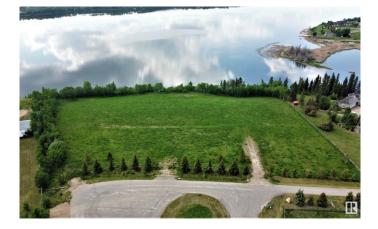

#### \$249,900

0 Bedroom, 0.00 Bathroom, Rural on 1.57 Acres

None, Rural Bonnyville M.D., AB

Lakefront Luxury! 1.5 acre parcel located in a private cul-de-sac ½ a mile west of Bonnyville. Panoramic view of Moose Lake with west exposure for breathtaking sunsets. Small subdivision offers limited neighbours and no restrictions allow owners to develop at their leisure. Just a short distance from Golf Course, Vezeau public lake access, walking/ biking trail and Shaw House. Enjoy all the perks of living on Moose Lake such as swimming, fishing, boating or just unwinding. Perfect place for your recreational get away or to call home! Make the first step to better living!

### Exterior

Exterior Features Backs Onto Lake, Boating, Cul-De-Sac, Golf Nearby, Lake Access Property, Lake View, Sloping Lot, Waterfront Property