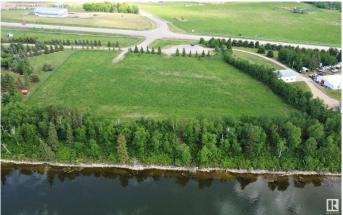

#### \$249,900

0 Bedroom, 0.00 Bathroom, Rural on 1.57 Acres

None, Rural Bonnyville M.D., AB

Lakefront Luxury! 1.5 acre parcel located in a private cul-de-sac ½ a mile west of Bonnyville. Panoramic view of Moose Lake with west exposure for breathtaking sunsets. Small subdivision offers limited neighbours and no restrictions allow owners to develop at their leisure. Just a short distance from Golf Course, Vezeau public lake access, walking/ biking trail and Shaw House. Enjoy all the perks of living on Moose Lake such as swimming, fishing, boating or just unwinding. Perfect place for your recreational get away or to call home! Make the first step to better living!

### Exterior

Exterior Features Backs Onto Lake, Boating, Cul-De-Sac, Golf Nearby, Lake Access Property, Lake View, Sloping Lot, Waterfront Property