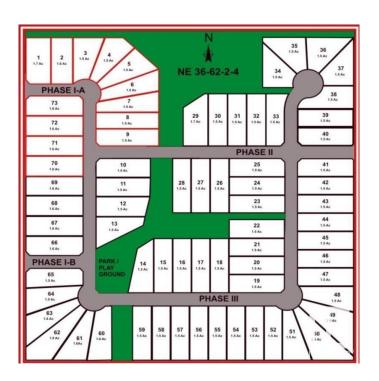

## \$115,000

0 Bedroom, 0.00 Bathroom, Rural on 1.46 Acres

Morris Estates, Rural Bonnyville M.D., AB

Location Location! Welcome to Morris Estates Country Residential Subdivision - Located on the corner of TWP RD 630 and Range Road 420A. 1 Km West to city limits. 2 KM South to the Golf and Country Club, 6.5 KM North to the Cold Lake Provincial Park, 12 KM East to the Kinosoo Ridge Ski Hill and French Bay park with public boat launch. Country living on the city doorstep! This vacant 1.66 acres is available and ready to be built on. Paved roads, street lighting, underground services, designated playground area with public walking space and architectural controls to maintain the aesthetics of the area. Call your builder and tell him you are ready to build!

## **Community Information**

Address 107 62529 Range Road 420 A

Area Rural Bonnyville M.D.

Subdivision Morris Estates

City Rural Bonnyville M.D.

County ALBERTA

Province AB

Postal Code T0A 0T0