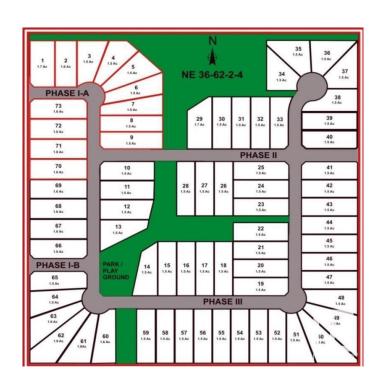

## \$79,000

0 Bedroom, 0.00 Bathroom, Rural on 1.66 Acres

Morris Estates, Rural Bonnyville M.D., AB

Location Location! Welcome to Morris Estates Country Residential Subdivision - Located on the corner of TWP RD 630 and Range Road 420A. 1 Km West to city limits. 2 KM South to the Golf and Country Club, 6.5 KM North to the Cold Lake Provincial Park, 12 KM East to the Kinosoo Ridge Ski Hill and French Bay park with public boat launch. Country living on the city doorstep! This vacant 1.66 acres is available and ready to be built on. Paved roads, street lighting, underground services, designated playground area with public walking space and architectural controls to maintain the aesthetics of the area. Call your builder and tell him you are ready to build!