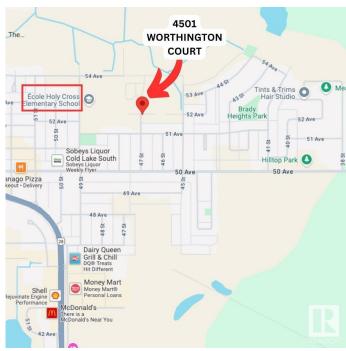

# \$80,000

0 Bedroom, 0.00 Bathroom, Single Family on 0.00 Acres

Brady Heights, Cold Lake, AB

Residential building lot in Windermere Grande subdivision. The family-friendly area is adjacent to Holy Cross Elementary School and the outdoor rink. This subdivision is also near Main Street and all downtown amenities including dining, shopping, and cultural activities. It is also located in close proximity to Walmart, Tri-City Mall, and the Canadian Forces Base. This large corner lot is on a private cul-de-sac just off 45th Street in Cold Lake South. 773.88 SQM lot

# **Community Information**

Address 4501 Worthington Court

Area Cold Lake

Subdivision Brady Heights

City Cold Lake
County ALBERTA

Province AB

Postal Code T9M 0J5