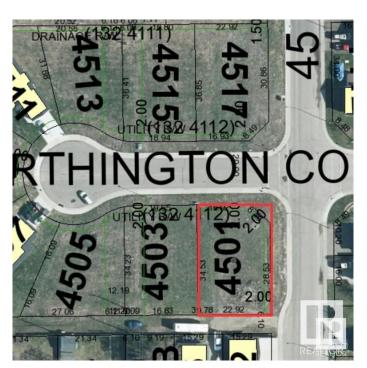

# **Community Information**

Address 4501 Worthington Court

Area Cold Lake

Subdivision Brady Heights

City Cold Lake
County ALBERTA

Province AB

Postal Code T9M 0J5

### **Exterior**

Exterior Features Corner Lot, Flat Site, Playground Nearby, Public Transportation,

Schools, Shopping Nearby