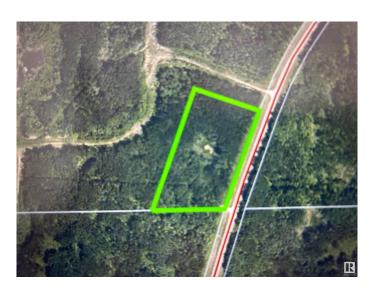

### \$93,000

0 Bedroom, 0.00 Bathroom, Rural on 4.87 Acres

Cherry Ridge Estates, Rural Bonnyville M.D., AB

Discover the allure of this 5-acre property located just minutes from Cold Lake and Cherry Grove! An ideal canvas for your future country home or hobby farm, providing a serene escape from the hustle and bustle, while remaining conveniently close to town amenities. Situated only a few kilometers from the ski hill and French Bay, this property offers a perfect blend of tranquility and accessibility. Seize the opportunity to create your rural retreat, where you can enjoy the peacefulness of country living while still being within reach of the vibrant offerings of Cold Lake. GST MAYBE APPLICABLE

#### **Essential Information**

MLS® # E4410568

Price \$93,000

Bathrooms 0.00

Acres 4.87

Type Rural

Sub-Type Vacant Lot/Land

Status Active

## **Community Information**

Address P/0 Ne 26 62 1 Rge Rd 411 A

Area Rural Bonnyville M.D.
Subdivision Cherry Ridge Estates
City Rural Bonnyville M.D.

County ALBERTA

Province AB

Postal Code T0A 0T0