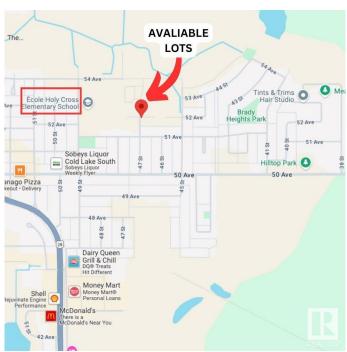

# \$79,900 - 4621 Lily Court, Cold Lake

MLS® #E4410531

#### \$79,900

0 Bedroom, 0.00 Bathroom, Single Family on 0.00 Acres

Brady Heights, Cold Lake, AB

Attention Builders: Discover the Potential of Urban Living with this exceptional lot nestled in Cold Lake South's newest development area. Encompassing 499 square meters of opportunity, this vacant parcel presents an ideal canvas for crafting a remarkable spec home that seamlessly integrates into the city's landscape.

## **Community Information**

| Address     | 4621 Lily Court |
|-------------|-----------------|
| Area        | Cold Lake       |
| Subdivision | Brady Heights   |
| City        | Cold Lake       |
| County      | ALBERTA         |
| Province    | AB              |
| Postal Code | T9M 0J4         |

## Exterior

Exterior Features Flat Site, Playground Nearby, Public Transportation, Schools