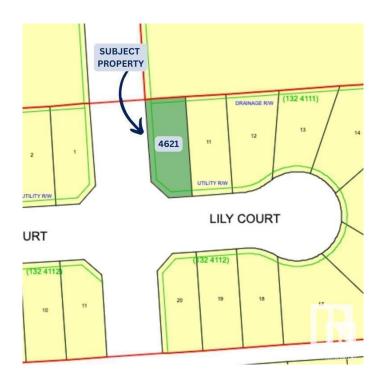

# \$79,900 - 4621 Lily Court, Cold Lake

MLS® #E4410531

#### \$79,900

0 Bedroom, 0.00 Bathroom, Single Family on 0.00 Acres

Brady Heights, Cold Lake, AB

Attention Builders: Discover the Potential of Urban Living with this exceptional lot nestled in Cold Lake South's newest development area. Encompassing 499 square meters of opportunity, this vacant parcel presents an ideal canvas for crafting a remarkable spec home that seamlessly integrates into the city's landscape.

## **Community Information**

| Address     | 4621 Lily Court |
|-------------|-----------------|
| Area        | Cold Lake       |
| Subdivision | Brady Heights   |
| City        | Cold Lake       |
| County      | ALBERTA         |
| Province    | AB              |
| Postal Code | T9M 0J4         |