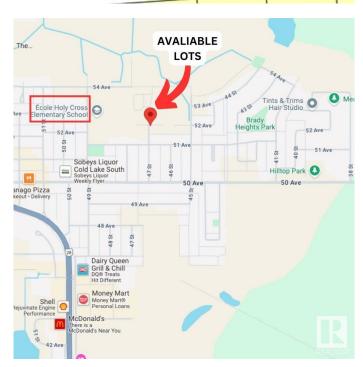

## **Community Information**

| Address     | 4619 Lily Court |
|-------------|-----------------|
| Area        | Cold Lake       |
| Subdivision | Brady Heights   |
| City        | Cold Lake       |
| County      | ALBERTA         |
| Province    | AB              |
| Postal Code | T9M 0J4         |

## Exterior

Exterior Features Flat Site, Playground Nearby, Public Transportation, Schools