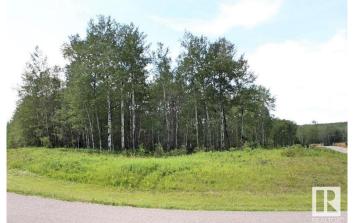

#### \$69,900

0 Bedroom, 0.00 Bathroom, Rural on 1.43 Acres

Legends Western Estates, Rural Bonnyville M.D., AB

1.43 acre building lot situated in Legends Western Estates. Unserviced lot with gas and power at lot line. Located within 10 minutes of Cold Lake with quick access to Kinosoo Ridge Ski Hill, Cold Lake Provincial Park and French Bay. GST may be applicable.

## Exterior

Exterior Features Backs Onto Park/Trees, Corner Lot, Flat Site, Treed Lot