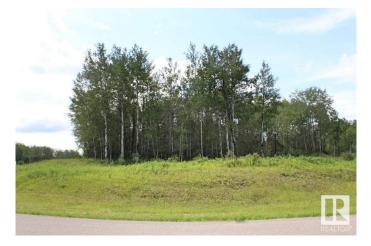

#### \$69,900

0 Bedroom, 0.00 Bathroom, Rural on 1.43 Acres

Legends Western Estates, Rural Bonnyville M.D., AB

1.43 acre building lot situated in Legends Western Estates. Unserviced lot with gas and power at lot line. Located within 10 minutes of Cold Lake with quick access to Kinosoo Ridge Ski Hill, Cold Lake Provincial Park and French Bay. GST may be applicable.

## Exterior

Exterior Features Backs Onto Park/Trees, Corner Lot, Flat Site, Treed Lot