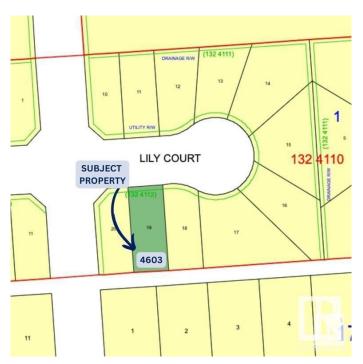

# **Community Information**

Address 4603 Lily Court

Area Cold Lake

Subdivision Brady Heights

City Cold Lake
County ALBERTA

Province AB

Postal Code T9M 0J4

### **Exterior**

Exterior Features Flat Site, Playground Nearby, Public Transportation, Schools