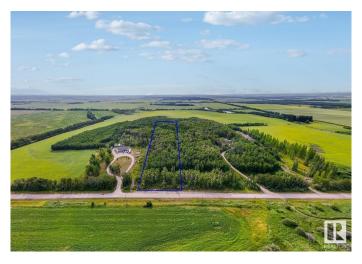

## \$67,500

0 Bedroom, 0.00 Bathroom, Rural on 4.99 Acres

None, Rural Bonnyville M.D., AB

Nestled between Cold Lake and Ardmore, this treed 4.99-acre parcel offers a serene retreat for those seeking the idyllic allure of country living. With its tranquil ambiance and picturesque surroundings, this acreage presents an ideal canvas for crafting your dream home, whether it be a custom-built residence, an RTM (Ready-to-Move) dwelling, a mobile home, or a recreational escape. Ample space for various lifestyle preferences, from establishing a sprawling homestead to creating a cozy retreat amidst nature's splendor. The acreage boasts a natural shield of trees, providing both seclusion and tranquility for residents to relish in privacy. Whether you envision evenings spent under the star-studded sky, or simply basking in the peaceful embrace of nature, this acreage is the epitome of private, peaceful, and perfect country living. Embrace the opportunity to cultivate your own haven amidst the beauty of Alberta's countryside, where every moment is infused with the serenity and splendor of rural life.

### **Exterior**

Exterior Features Backs Onto Park/Trees, Private Setting, Treed Lot