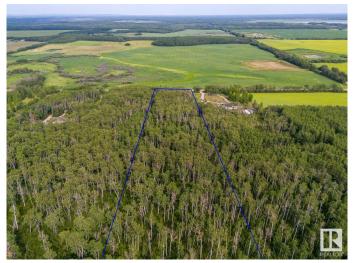

## \$67,500

0 Bedroom, 0.00 Bathroom, Rural on 4.99 Acres

None, Rural Bonnyville M.D., AB

Nestled between Cold Lake and Ardmore, this treed 4.99-acre parcel offers a serene retreat for those seeking the idyllic allure of country living. With its tranquil ambiance and picturesque surroundings, this acreage presents an ideal canvas for crafting your dream home, whether it be a custom-built residence, an RTM (Ready-to-Move) dwelling, a mobile home, or a recreational escape. Ample space for various lifestyle preferences, from establishing a sprawling homestead to creating a cozy retreat amidst nature's splendor. The acreage boasts a natural shield of trees, providing both seclusion and tranquility for residents to relish in privacy. Whether you envision evenings spent under the star-studded sky, or simply basking in the peaceful embrace of nature, this acreage is the epitome of private, peaceful, and perfect country living. Embrace the opportunity to cultivate your own haven amidst the beauty of Alberta's countryside, where every moment is infused with the serenity and splendor of rural life.

### **Exterior**

Exterior Features Backs Onto Park/Trees, Private Setting, Treed Lot