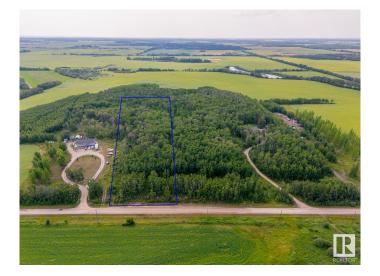

## \$67,500

0 Bedroom, 0.00 Bathroom, Rural on 4.99 Acres

None, Rural Bonnyville M.D., AB

Nestled between Cold Lake and Ardmore, this treed 4.99-acre parcel offers a serene retreat for those seeking the idyllic allure of country living. With its tranquil ambiance and picturesque surroundings, this acreage presents an ideal canvas for crafting your dream home, whether it be a custom-built residence, an RTM (Ready-to-Move) dwelling, a mobile home, or a recreational escape. Ample space for various lifestyle preferences, from establishing a sprawling homestead to creating a cozy retreat amidst nature's splendor. The acreage boasts a natural shield of trees, providing both seclusion and tranquility for residents to relish in privacy. Whether you envision evenings spent under the star-studded sky, or simply basking in the peaceful embrace of nature, this acreage is the epitome of private, peaceful, and perfect country living. Embrace the opportunity to cultivate your own haven amidst the beauty of Alberta's countryside, where every moment is infused with the serenity and splendor of rural life.

### **Exterior**

Exterior Features Backs Onto Park/Trees, Private Setting, Treed Lot